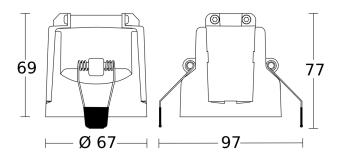

|
| Rated current              | 30 mA                                                                                                                                                                                                                     |
| Product category           | Presence detector                                                                                                                                                                                                         |

# **True Presence**

V3.0 KNX - in-ceiling installation, white EAN 4007841 079451 Article number 079451



#### **Detection Zone**



Possible mounting height: 2,00 m - 12,00 m

Orange: True Presence

Black: movement and presence

### **Dimension Drawing 1**



## **Dimension Drawing 2**