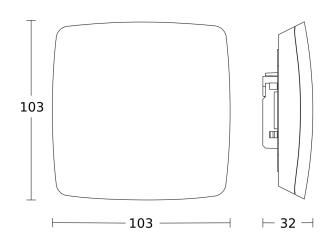

### **Dimension Drawing 1**

#### **Technical specifications**

| Dimensions (L x W x H)  | 89 x 103 x 103 mm                                                                                                                                                                                                                                                                                                         |
|-------------------------|---------------------------------------------------------------------------------------------------------------------------------------------------------------------------------------------------------------------------------------------------------------------------------------------------------------------------|
| With motion detector    | Yes                                                                                                                                                                                                                                                                                                                       |
| Manufacturer's Warranty | 5 years                                                                                                                                                                                                                                                                                                                   |
| Settings via            | ETS software, Bluetooth, Bus                                                                                                                                                                                                                                                                                              |
| With remote control     | No                                                                                                                                                                                                                                                                                                                        |
| Version                 | KNX - in-ceiling installation, white                                                                                                                                                                                                                                                                                      |
| PU1, EAN                | 4007841079451                                                                                                                                                                                                                                                                                                             |
| Туре                    | Presence detector                                                                                                                                                                                                                                                                                                         |
| Application, place      | Indoors                                                                                                                                                                                                                                                                                                                   |
| Application, room       | classroom, lecture hall, one-person office, open-plan office, high-bay warehouse, production facilities, conference room / meeting room, hotel room, care room, duty room, recreation room, dining hall / staff restaurant, changing room, kitchenette, sports hall, reception / lobby, WC / washroom, warehouse, Indoors |