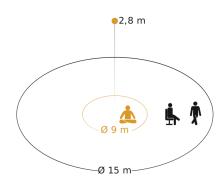

#### **Detection Zone**

Possible mounting height: 2,00 m - 12,00 m

Orange: True Presence

Black: movement and presence

| HF-system                                     | 7,2 GHz                                    |
|-----------------------------------------------|--------------------------------------------|
| Detection                                     | also through glass, wood and stud<br>walls |
| Detection angle                               | 360 °                                      |
| Angle of aperture                             | 160 °                                      |
| Sneak-by guard                                | Yes                                        |
| Capability of masking out individual segments | No                                         |
| Electronic scalability                        | Yes                                        |
| Mechanical scalability                        | No                                         |
| Reach, radial                                 | Ø 15 m (177 m²)                            |
| Reach, tangential                             | Ø 15 m (177 m²)                            |
| Reach, presence                               | Ø 15 m (177 m²)                            |
| True Presence reach                           | Ø 9 m (64 m²)                              |
| Transmitter power                             | < 1 mW                                     |
| Twilight setting                              | 2 – 1000 lx                                |
| Time setting                                  | 30 s – 1092 Min.                           |

### **Technical specifications**

| Colour                                      | white                                                      |
|---------------------------------------------|------------------------------------------------------------|
| Colour, RAL                                 | 9003                                                       |
| Includes corner wall mount                  | No                                                         |
| Installation site                           | ceiling                                                    |
| Installation                                | In-ceiling installation, Ceiling                           |
| IP-rating                                   | IP20                                                       |
| Ambient temperature                         | from 0 up to 40 °C                                         |
| Material                                    | Plastic                                                    |
| Power supply, detail                        | KNX bus                                                    |
| With bus coupling                           | Yes                                                        |
| Technology, sensors                         | High frequency, Light sensor,<br>Temperature, Air humidity |
| Mounting height                             | 2,00 – 12,00 m                                             |
| Mounting height max.                        | 12,00 m                                                    |
| Optimum mounting height                     | 2,8 m                                                      |
| Montagehöhe max. True Presence<br>Erfassung | 4,00 m                                                     |